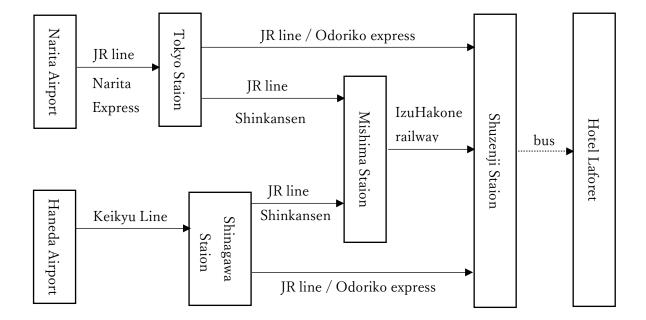

### [from Narita Airport]

| By train <narita airport="" shuzenji="" staion="" to=""></narita> |                     |  |  |  |
|-------------------------------------------------------------------|---------------------|--|--|--|
| Narita Airport to Tokyo Station                                   |                     |  |  |  |
| • JR line - Narita Express                                        | travel time 50mins  |  |  |  |
| *all seats reserved                                               |                     |  |  |  |
| Tokyo Station to Shuzenji Station *directly                       |                     |  |  |  |
| • JR line – Odoriko Express                                       | travel time 130mins |  |  |  |
| *Weekend 3 trains a day, weekday 2 trains a day                   |                     |  |  |  |
|                                                                   |                     |  |  |  |
| Tokyo Station to Shuzenji Station via Mishima Station             |                     |  |  |  |
| Tokyo Station to Mishima Station                                  |                     |  |  |  |
| • JR line – Shinkansen Bullet train, Kodama                       | travel time 55mins  |  |  |  |
| Mishima Station to Shuzenji Station                               |                     |  |  |  |
| • Izuhakone railway – local train                                 | travel time 35mins  |  |  |  |
|                                                                   |                     |  |  |  |

## [from Haneda Airport]

| By train <haneda airport="" shuzenji="" staion="" to=""></haneda> |                     |  |  |  |
|-------------------------------------------------------------------|---------------------|--|--|--|
| Haneda Airport to Shinagawa Station                               |                     |  |  |  |
| • Keikyu Line – Limited Express                                   | travel time 15mins  |  |  |  |
| Shinagawa Station to Shuzenji Station *directly                   |                     |  |  |  |
| • JR line – Odoriko Express                                       | travel time 120mins |  |  |  |
| *Weekend 3 trains a day, weekday 2 trains a day                   |                     |  |  |  |
|                                                                   |                     |  |  |  |
| Shinagawa Station to Shuzenji Station via Mishima Station         |                     |  |  |  |
| Shinagawa Station to Mishima Station                              |                     |  |  |  |
| • JR line – Shinkansen Bullet train, Kodama                       | travel time 45mins  |  |  |  |
| Mishima Station to Shuzenji Station                               |                     |  |  |  |
| • Izuhakone railway – local train                                 | travel time 35mins  |  |  |  |